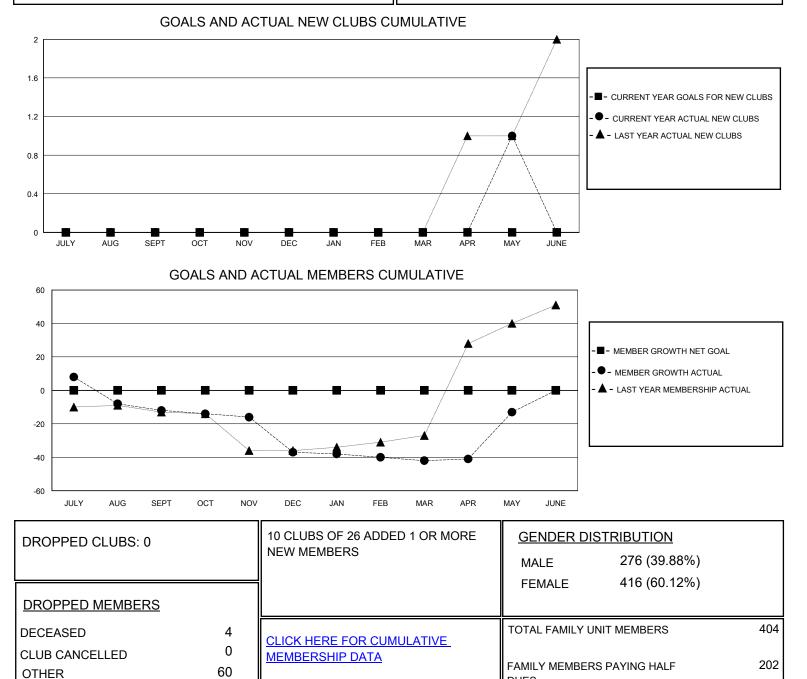

## MONTHLY MEMBERSHIP PROGRESS REPORT

District 128

Results as of: 5/31/2024

| GMT:                  | LOCATION ISRAEL |           |               |                       |                       |                         | GMT CA                                             |
|-----------------------|-----------------|-----------|---------------|-----------------------|-----------------------|-------------------------|----------------------------------------------------|
| Clubs                 |                 |           |               | Members               |                       |                         |                                                    |
| RESULTS FOR 2023-2024 |                 |           |               | RESULTS FOR 2023-2024 |                       |                         |                                                    |
| QUARTER               | NEW CLUB GOAL   | NEW CLUBS | DROPPED CLUBS | QUARTER               | ER GROWTH NET<br>GOAL | MEMBER GROWTH<br>ACTUAL | DROPPED<br>MEMBERS ACTUAL<br>(including transfers) |
| JULY/AUG/SEPT         | 0               | 0         | 0             | JULY/AUG/SEPT         | 0                     | 11                      | 23                                                 |
| OCT/NOV/DEC           | 0               | 0         | 0             | OCT/NOV/DEC           | 0                     | 0                       | 25                                                 |
| JAN/FEB/MAR           | 0               | 0         | 0             | JAN/FEB/MAR           | 0                     | 8                       | 13                                                 |
| APR/MAY/JUNE          | 0               | 1         | 0             | APR/MAY/JUNE          | 0                     | 32                      | 3                                                  |